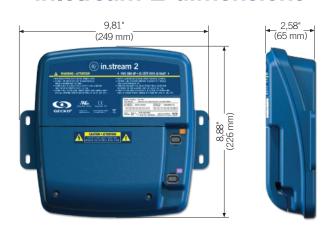

## in.stream 2

splash-proof IPx5 rated outdoor audio station for spas and the whole backyard

- built-in universal power supply
- robust, fully splash proof (IPx5) enclosure
- powerful and efficient Class D amplifiers
- up to 4 speaker outputs (200W at 4 Ohms)
- 1 subwoofer output (100W at 2 Ohms)
- 1 auxiliary input
- 4x audio sources: Aux in, USB stick, FM radio and Bluetooth streaming
- smartphone charger through USB connector
- 140 °F (60 °C) max. operating temperature
- wall mount installation
- firmware field upgradable
- dimensions: 9.8" width x 8.9" height x 2.6" thickness

# in.stream 2 dimensions