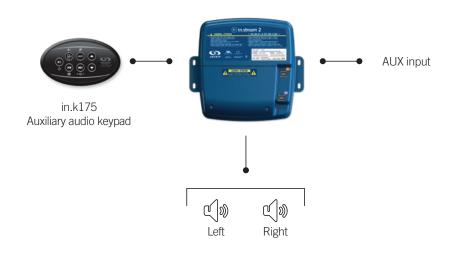

### in.stream 2 Basic

with Bluetooth, 2 speaker outputs and an auxiliary audio input