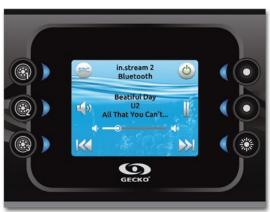

#### Full control of your audio from spa side

Easy to install, in.stream 2 can be controlled from the edge of the spa through in.k1000, in.k800 or in.k500 main keypads of Gecko's X and Y series spa systems. Its interface features full control of audio sources, volume and settings, and display of song tag information.

### total audio control

from the edge of your spa!

in.k1000 main keypad

in.k800 main keypad

in.k500 main keypad