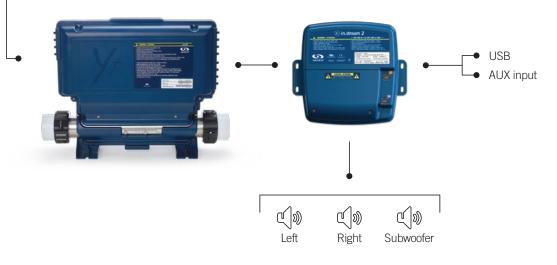

# in.stream 2 Mid

with Bluetooth, USB direct connection, auxiliary audio input, 2 speaker outputs and 1 subwoofer output