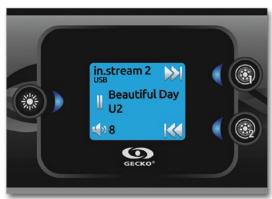

#### Full control of your audio from spa side

Easy to install, in.stream 2 can be controlled from the edge of the spa through in.k1000, in.k800 or in.k500 main keypads of Gecko's X and Y series spa systems. Its interface features full control of audio sources, volume and settings, and display of song tag information.

### total audio control

from the edge of your spa!

in.k1000 main keypad

in.k800 main keypad

in.k500 main keypad