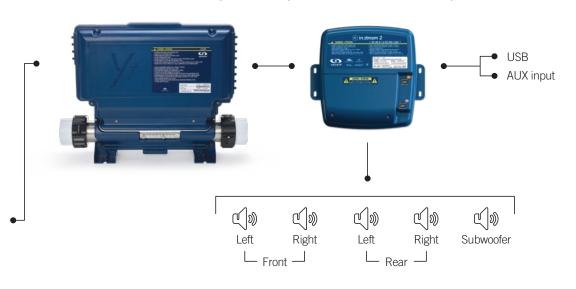

## in.stream 2 Pro +

with Bluetooth, USB direct connection, auxiliary audio input, built-in FM, 4 speaker outputs and 1 subwoofer output