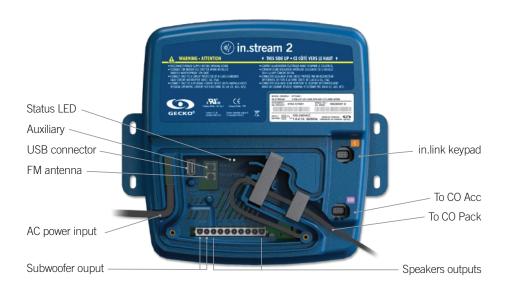

### All in one audio system and power supply

Compact, rugged and splash proof, in.stream 2 has a built-in power supply specifically designed to get the most of its amplifier. Delivering 300W peak at low distortion, it features a built-in sub amplified output with integrated digital filter and adjustable volume.

It features Bluetooth audio for wireless streaming of your music from your favorite providers, apps, internet radio or podcasts, USB memory stick connector, auxiliary audio input and built-in FM. Comes with optional docking stations for protection of your portable player.

## in.stream 2

splash-proof IPx5 rated outdoor audio station for spas and the whole backyard

- built-in universal power supply
- robust, fully splash proof (IPx5) enclosure
- powerful and efficient Class D amplifiers
- up to 4 speaker outputs (200W at 4 Ohms)
- 1 subwoofer output (100W at 2 Ohms)
- 1 auxiliary input
- 4x audio sources: Aux in, USB stick, FM radio and Bluetooth streaming
- smartphone charger through USB connector
- 140 °F (60 °C) max. operating temperature
- wall mount installation
- firmware field upgradable
- dimensions: 9.8" width x 8.9" height x 2.6" thickness